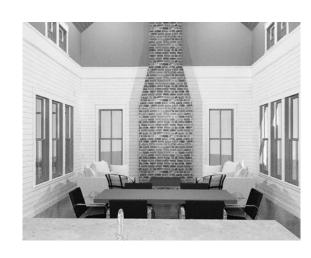

### DESCRIPTION

THE HAZELHURST RESIDENCE HAS A T-SHAPED PLAN WITH A SCREENED FRONT PORCH AND COVERED BACK PORCH. ONE OF THE MOST INTRIGUING ATTRIBUTES OF THIS RESIDENCE IS THE VAULTED GREAT ROOM WITH HIGH WINDOWS THAT LET IN NATURAL DAYLIGHT. IT HAS AN INDOOR AND OUTDOOR FIREPLACE ON THE SCREEN PORCH, SO GUESTS CAN ENJOY THE WARMTH OF THE FIRE WITHOUT PESTERING INSECTS.

### HIGHLIGHTS

- VAULTED GREAT ROOM
- 2 BEDROOMS 2 BATH
- SCREEN PORCH T-SHAPED PLAN
- INDOOR + OUTDOOR FIREPLACE