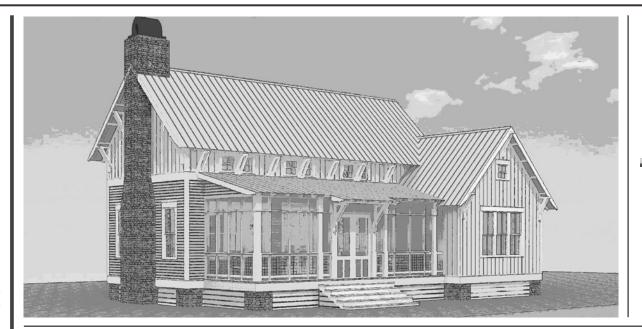

### DESCRIPTION

THE HAZELHURST RESIDENCE HAS A T-SHAPED PLAN WITH A SCREENED FRONT PORCH AND COVERED BACK PORCH. ONE OF THE MOST INTRIGUING ATTRIBUTES OF THIS RESIDENCE IS THE VAULTED GREAT ROOM WITH HIGH WINDOWS THAT LET IN NATURAL DAYLIGHT. IT HAS AN INDOOR AND OUTDOOR FIREPLACE ON THE SCREEN PORCH, SO GUESTS CAN ENJOY THE WARMTH OF THE FIRE WITHOUT PESTERING INSECTS.

### HIGHLIGHTS

- VAULTED GREAT ROOM
- 2 BEDROOMS 2 BATH
- SCREEN PORCH T-SHAPED PLAN
- INDOOR + OUTDOOR FIREPLACE