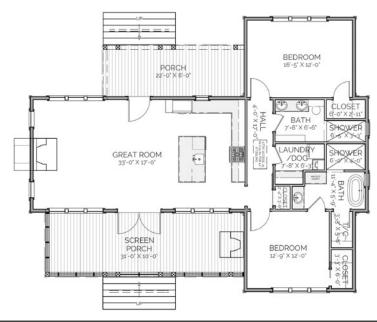

### DESCRIPTION

THE HAZELHURST RESIDENCE HAS A T-SHAPED PLAN WITH A SCREENED FRONT PORCH AND COVERED BACK PORCH. ONE OF THE MOST INTRIGUING ATTRIBUTES OF THIS RESIDENCE IS THE VAULTED GREAT ROOM WITH HIGH WINDOWS THAT LET IN NATURAL DAYLIGHT. IT HAS AN INDOOR AND OUTDOOR FIREPLACE ON THE SCREEN PORCH, SO GUESTS CAN ENJOY THE WARMTH OF THE FIRE WITHOUT PESTERING INSECTS.

### AREA CALCULATIONS

FIRST FLOOR CONDITIONED

1.380 SQ FT

TOTAL CONDITIONED

1.380 SQ FT

FIRST FLOOR UNDER ROOF

1.886 SQ FT

TOTAL UNDER ROOF

1.886 SQ FT

### HIGHLIGHTS

- VAULTED GREAT ROOM
- 2 BEDROOMS 2 BATH
- SCREEN PORCH T-SHAPED PLAN
- INDOOR + OUTDOOR FIREPLACE