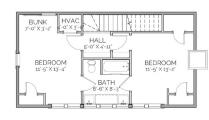

#### DESCRIPTION

CLEVELAND RETREAT A SPACIOUS LAYOUT THAT CONTAINS THOUGHTFUL INTERIOR SPACES WELCOMING PORCHES IDEAL FOR ENJOYING GUESTS AND THE GREAT OUTDOORS. THIS RETREAT HOSTS AN OPEN CONCEPT KITCHEN AND GREAT ROOM ALLOWING THE OPPORTUNITY TO COOK WHILE MINGLING WITH YOUR GUESTS. THE FIRST FLOOR HOUSES A MASTER SUITE, AND THE SECOND FLOOR HOLDS TWO ADDITIONAL BEDROOMS WITH A BUNK NOOK PERFECT FOR THE CHILDREN AND THEIR FRIENDS.

## AREA CALCULATIONS

FIRST FLOOR CONDITIONED
865 SQ FT
SECOND FLOOR CONDITIONED
499 SQ FT
TOTAL CONDITIONED
1,364 SQ FT
FIRST FLOOR UNDER ROOF
1,404 SQ FT
SECOND FLOOR UNDER ROOF
587 SQ FT
TOTAL UNDER ROOF
1,991 SQ FT

#### HIGHLIGHTS

- SCREEN PORCH GREAT ROOM
- EFFICIENT PORCH SPACE
- 3 BEDROOM BUNKROOM
- 2 BATHROOM WET BAR

SECOND FLOOR

FIRST FLOOR PLAN