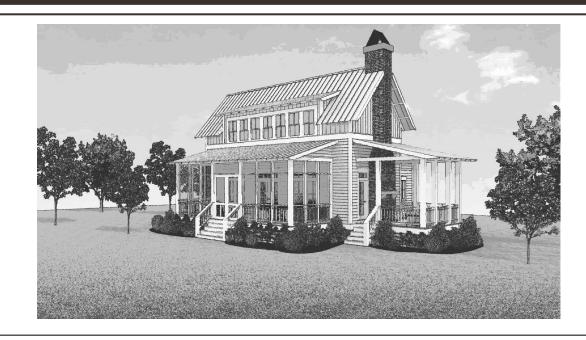

#### DESCRIPTION

CLEVELAND RETREAT A SPACIOUS LAYOUT THAT CONTAINS THOUGHTFUL INTERIOR SPACES WELCOMING PORCHES IDEAL FOR ENJOYING GUESTS AND THE GREAT OUTDOORS. THIS RETREAT HOSTS AN OPEN CONCEPT KITCHEN AND GREAT ROOM ALLOWING THE OPPORTUNITY TO COOK WHILE MINGLING WITH YOUR GUESTS. THE FIRST FLOOR HOUSES A MASTER SUITE, AND THE SECOND FLOOR HOLDS TWO ADDITIONAL BEDROOMS WITH A BUNK NOOK PERFECT FOR THE CHILDREN AND THEIR FRIENDS.

# CLEVELAND

RETREAT

THIS IS PROPERTY OF LAKE + LAND STUDIO, LLC. THIS IS NOT A CONSTRUCTION DOCUMENT AND MAY NOT USED OR REPRODUCED WITHOUT THE PERMISSION OF LAKE + LAND STUDIO, LLC.