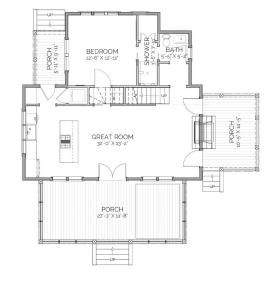

#### DESCRIPTION

CLEVELAND RETREAT A SPACIOUS LAYOUT THAT CONTAINS THOUGHTFUL INTERIOR SPACES WELCOMING PORCHES IDEAL FOR ENJOYING GUESTS AND THE GREAT OUTDOORS. THIS RETREAT HOSTS AN OPEN CONCEPT KITCHEN AND GREAT ROOM ALLOWING THE OPPORTUNITY TO COOK WHILE MINGLING WITH YOUR GUESTS. THE FIRST FLOOR HOUSES A MASTER SUITE, AND THE SECOND FLOOR HOLDS TWO ADDITIONAL BEDROOMS WITH A BUNK NOOK PERFECT FOR THE CHILDREN AND THEIR FRIENDS.

## AREA CALCULATIONS

FIRST FLOOR CONDITIONED
865 SQ FT
SECOND FLOOR CONDITIONED
499 SQ FT
TOTAL CONDITIONED
1,364 SQ FT
FIRST FLOOR UNDER ROOF
1,404 SQ FT
SECOND FLOOR UNDER ROOF
587 SQ FT
TOTAL UNDER ROOF
1,991 SQ FT

#### HIGHLIGHTS

- SCREEN PORCH GREAT ROOM
- EFFICIENT PORCH SPACE
- 3 BEDROOM BUNKROOM
- 2 BATHROOM WET BAR

SECOND FLOOR

FIRST FLOOR PLAN